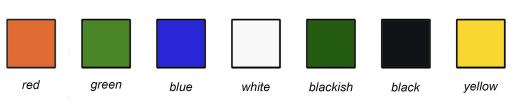

## Gabion wire requirements:

- 1. Wire Diameters;
- 2. Wire PVC-coated and Metallic-coated;
- (1) PVC-coated Including PE and PVC, Coated technology: Spray coating and Dip plastic.
- Metallic-coated including: Zinc-5% / Zinc-10% aluminum-mischmetal (GALFAN). High hot-dip galvanized(256g/m²); Hot dip galvanized; High hot-dip galvanized.
- **3.** Optional colors of Welded Gabion

#### **Optional colors of metal mesh**