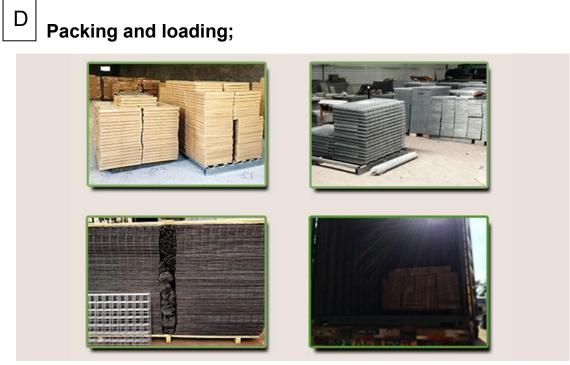

$2 \times 0.5 \times 1m$ ;  $2 \times 0.5 \times 1m$ ;  $2 \times 1 \times 1m$ ;  $2 \times 1 \times 0.5m$ ;etc.

Choose or not diaphragm. Any rule can be done.



## Gabion wire requirements:

- 1. Wire Diameters;
- 2. Wire PVC-coated and Metallic-coated;
- (1) PVC-coated Including PE and PVC, Coated technology: Spray coating and Dip plastic.
- Metallic-coated including: Zinc-5% / Zinc-10% aluminum-mischmetal (GALFAN). High hot-dip galvanized(256g/m²); Hot dip galvanized; High hot-dip galvanized.
- **3.** Optional colors of Welded Gabion



#### **Optional colors of metal mesh**

### С

# Mesh welding process

1, Galvanized after welding;



2. Galvanized before welded;



D Choose the mesh opening;



Some special specifications can be customized according to the clients' Requirements.



We will make the package for your requests, please don't worry.