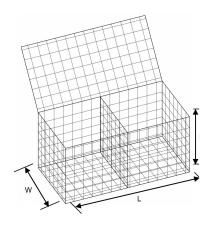

#### A: You need confirmation:

Long x Width x High (m) Welded gabion quantity ( number of untis ) Gabion size reference:  $1 \times 0.3 \times 1m$ ;  $1 \times 0.5 \times 1m$ ;  $0.5 \times 0.5 \times 0.5m$ ;  $2 \times 1 \times 0.5m$ ;  $2 \times 0.5 \times 0.5m$ ;  $2 \times 0.5 \times 1m$ ;  $2 \times 0.5 \times 1m$ ;  $2 \times 1 \times 1m$ ;  $2 \times 1 \times 0.5m$ ;etc.

Choose or not diaphragm. Any rule can be done.