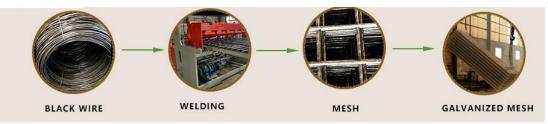

# Mesh welding process

1, Galvanized after welding;

2. Galvanized before welded;

D Choose the mesh opening;

Some special specifications can be customized according to the clients' Requirements.

We will make the package for your requests, please don't worry.