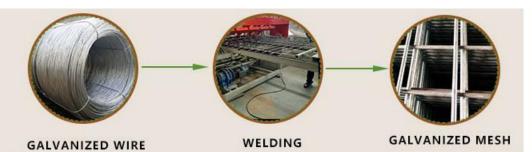

# Mesh welding process

1, Galvanized after welding;

2. Galvanized before welded;

D Choose the mesh opening;

Some special specifications can be customized according to the clients' Requirements.

We will make the package for your requests, please don't worry.