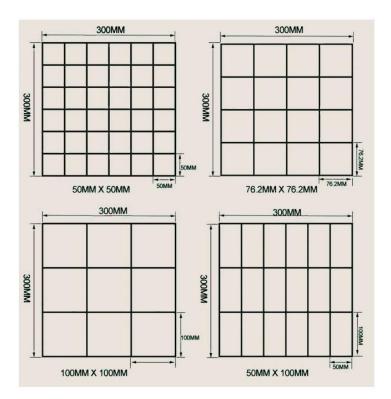

# Mesh welding process

1, Galvanized after welding;

2. Galvanized before welded;

D Choose the mesh opening;

Some special specifications can be customized according to the clients' Requirements.

We will make the package for your requests, please don't worry.